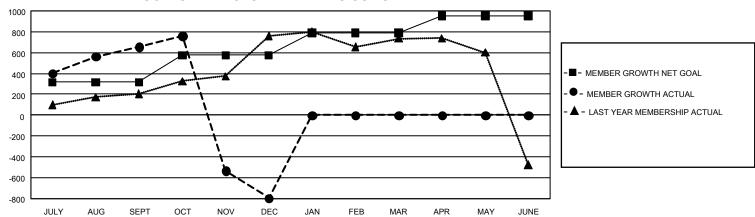

## GMT Constitutional Area 6, Group L

REPORT DOES NOT INCLUDE CLUBS IN UNDISTRICTED AREAS.

| Clubs                 |               |           |               | Members               |                           |                         |                                              |
|-----------------------|---------------|-----------|---------------|-----------------------|---------------------------|-------------------------|----------------------------------------------|
| RESULTS FOR 2021-2022 |               |           |               | RESULTS FOR 2021-2022 |                           |                         |                                              |
| QUARTER               | NEW CLUB GOAL | NEW CLUBS | DROPPED CLUBS | QUARTER N             | MEMBER GROWTH NET<br>GOAL | MEMBER GROWTH<br>ACTUAL | DROPPED MEMBERS ACTUAL (including transfers) |
| JULY/AUG/SEPT         | 15            | 9         | 4             | JULY/AUG/SEP          | T 315                     | 905                     | 181                                          |
| OCT/NOV/DEC           | 15            | 4         | 2             | OCT/NOV/DEC           | 260                       | 318                     | 1,750                                        |
| JAN/FEB/MAR           | 6             | 0         | 0             | JAN/FEB/MAR           | 215                       | 0                       | 0                                            |
| APR/MAY/JUNE          | 9             | 0         | 0             | APR/MAY/JUNE          | <u>=</u> 160              | 0                       | 0                                            |

## GOALS AND ACTUAL MEMBERS CUMULATIVE

| DROPPED CLUBS: 6 |       | 144 CLUBS OF 315 ADDED 1<br>OR MORE NEW MEMBERS | GENDER DISTRIBUTION                  |                |  |
|------------------|-------|-------------------------------------------------|--------------------------------------|----------------|--|
|                  |       |                                                 | MALE                                 | 6,528 (60.82%) |  |
|                  |       |                                                 | FEMALE                               | 4,206 (39.18%) |  |
| DROPPED MEMBERS  |       |                                                 | NON BINARY                           | 0 (0.00%)      |  |
| DECEASED         | 27    |                                                 | PREFER NOT TO ANSWER                 | 0 (0.00%)      |  |
| CLUB CANCELLED   | 1,368 |                                                 | TOTAL FAMILY UNIT MEMBERS 6,3        |                |  |
| OTHER            | 536   | CLICK HERE FOR                                  | TO THE TAIMET OF THE MEMBERS         |                |  |
| TOTAL            | 1,931 | CUMULATIVE MEMBERSHIP DATA                      | FAMILY MEMBERS PAYING HALF DUES 3,39 |                |  |