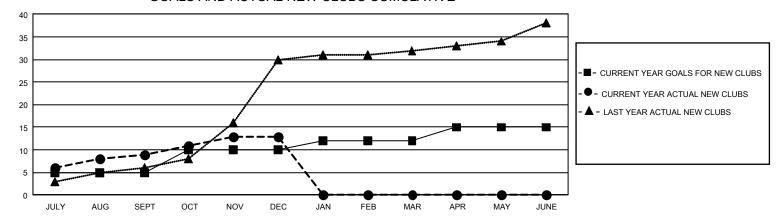

## GMT Constitutional Area 6, Group L

REPORT DOES NOT INCLUDE CLUBS IN UNDISTRICTED AREAS.

| Clubs                 |               |           |               | Members               |                           |                         |                                              |
|-----------------------|---------------|-----------|---------------|-----------------------|---------------------------|-------------------------|----------------------------------------------|
| RESULTS FOR 2021-2022 |               |           |               | RESULTS FOR 2021-2022 |                           |                         |                                              |
| QUARTER               | NEW CLUB GOAL | NEW CLUBS | DROPPED CLUBS | QUARTER N             | MEMBER GROWTH NET<br>GOAL | MEMBER GROWTH<br>ACTUAL | DROPPED MEMBERS ACTUAL (including transfers) |
| JULY/AUG/SEPT         | 15            | 9         | 4             | JULY/AUG/SEP          | T 315                     | 905                     | 181                                          |
| OCT/NOV/DEC           | 15            | 4         | 2             | OCT/NOV/DEC           | 260                       | 318                     | 1,750                                        |
| JAN/FEB/MAR           | 6             | 0         | 0             | JAN/FEB/MAR           | 215                       | 0                       | 0                                            |
| APR/MAY/JUNE          | 9             | 0         | 0             | APR/MAY/JUNE          | <u>=</u> 160              | 0                       | 0                                            |

## GOALS AND ACTUAL NEW CLUBS CUMULATIVE